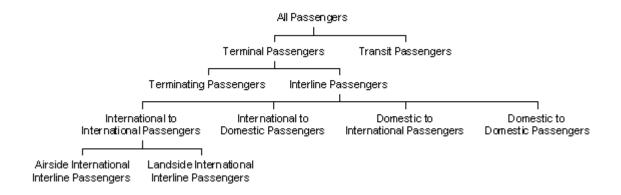

s as two international passenger movements. A passenger interlining from a domestic flight to an international flight counts as one domestic movement and one international movement.

There are two distinct types of international-to-international Transfer passengers - airside Transfer and landside Transfer. Airside Transfer passengers do not pass through immigration and landside passengers do pass through immigration. Transit passengers are passengers who arrive and depart on the same flight. These passengers do not pass the interview point and normally remain on the aircraft. Terminal passengers are those passengers who join or leave a flight at an airport; they include all passengers with the exception of transit passengers. The diagram below shows how the classifications are connected.



# Origin/destination

Where a journey has been broken for a reason other than transit, it is considered to restart or finish at that point. The following examples illustrate the definition. Passenger A leaves home in Swansea, travels to Reading, has lunch and then flies out from Heathrow Airport. This passenger's origin would be Swansea as his reason for being in Reading was transit. Passenger B from Watford travels to Amersham and has a business engagement. She then goes to Gatwick Airport and flies to Paris. This passenger's origin is classified as Amersham as her journey has been broken for a reason other than transit. A transit stop is defined as the point at which a passenger chooses to break his journey to the airport, the main reason for doing so being to rest, e.g. using airport